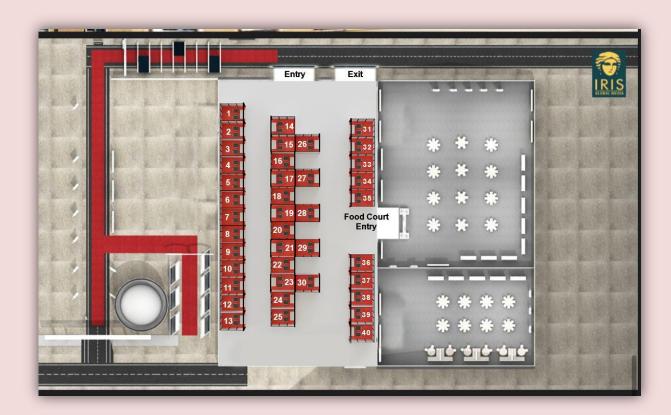

#### **EXHIBITION LAYOUT**

Terna Dental College, Nerul West, Navi Mumbai, Maharashtra.